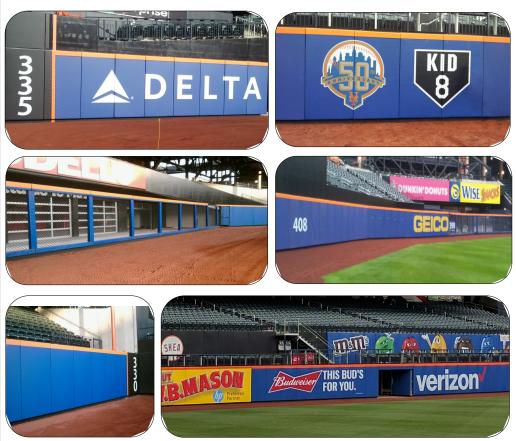

In this project, SVP incorporated custom features such as:

- Custom Mets blue vinyl and Mets orange vinyl welded 6" home run line
- Patented auto-wedge gate pads
- Integrated digital printing of sponsor advertising
- Custom fence post padding.

The initial job included 168 wood-backed field pads and 175 custom fence post pads with grommets. The newly constructed fence was made of three different mounting surfaces: removable fencing, chain-link fencing, and an additional seating deck fence in left field. SVP adapted its installation schedule to account for construction delays caused by the arrival of new fencing (the last week of March) to ensure the project was complete before Opening Day on April 5, 2012, at Citi Field.